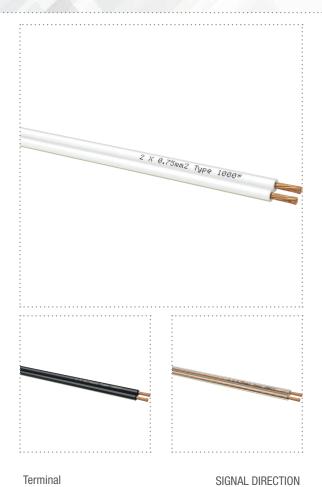

## **SPEAKER WIRE 7**

2 X 0.75 MM<sup>2</sup>

High-quality stereo loudspeaker. This loudspeaker cable is suitable for amplifier performances of up to around 70 watts of power per amplifier channel. This Oehlbach cable's outer sheath consists of a tough and flexible mix of plastics. At the same time, the inner conductor is made up of many individual wires that in turn have been twisted together to form bundles and thus produce a cable, which is extremely flexible and thus easy to lay.

► Bi-Directional

| Packaging size           | 554mm / 104mm / 62mm                                                                                                                     |  |  |
|--------------------------|------------------------------------------------------------------------------------------------------------------------------------------|--|--|
| Bending radius           | 10 mm mm                                                                                                                                 |  |  |
| Inner conductor material | OFC - oxygen-free copper                                                                                                                 |  |  |
| cable geometry           | Round                                                                                                                                    |  |  |
| cable cross section      | 2 x 0.75 mm <sup>2</sup>                                                                                                                 |  |  |
| Ladder construction      | 24 x 0.20 mm                                                                                                                             |  |  |
| Features                 | Stereo speaker cable , For amplifier performances of up to 70 watts, 30 years warranty, Reliable contact, Certified production in Europe |  |  |
| cable material           | plastic                                                                                                                                  |  |  |